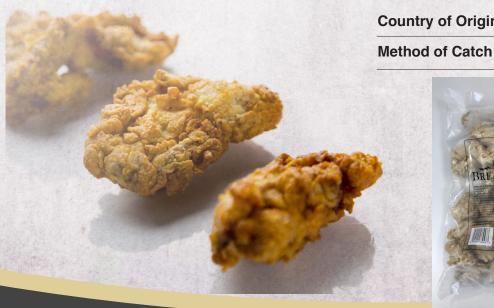

Farm-raised

Item # 33943

Our Gourmet HomeStyle Breaded
Oysters are made with fresh, Gigas
Oysters that have been farm-raised
using rope mariculture in pristine blue
coastal waters along the South China
Sea. They are lightly dusted and hand
battered with our special blend of
seasoned flour (30%), pre-fried, then
IQF processed to seal in their mild and
naturally salty oyster flavor.