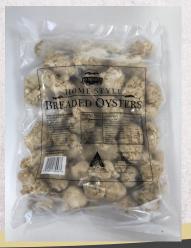

## HOMESTYLE BREADED OYSTERS

2LB

| Brand                | Boudreaux's              |
|----------------------|--------------------------|
| Species              | Crassostrea Gigas        |
| Size                 | 25/35 CT                 |
| Master Case Weight   | Net 10 LBS               |
| Gross Case Weight:   | 11 LBS                   |
| Master Case Pack     | 5 / 2 LB                 |
| Case Size            | 11.2" x 8" x 9.56"       |
| Case Cube            | 0.50                     |
| GTIN#                | 1 00 40902 33943 0       |
| Tie / Hi             | 18/7                     |
| UPC #                | 0 40902 33943 3          |
| Inner Bag Dimensions | 11.0 x 8 x 1.5           |
| Best Use By          | 30 months from Pack date |
| Country of Origin    | China                    |

Farm-raised

Item # 33943

Our Gourmet HomeStyle Breaded
Oysters are made with fresh, Gigas
Oysters that have been farm-raised
using rope mariculture in pristine blue
coastal waters along the South China
Sea. They are lightly dusted and hand
battered with our special blend of
seasoned flour (30%), pre-fried, then
IQF processed to seal in their mild and
naturally salty oyster flavor.