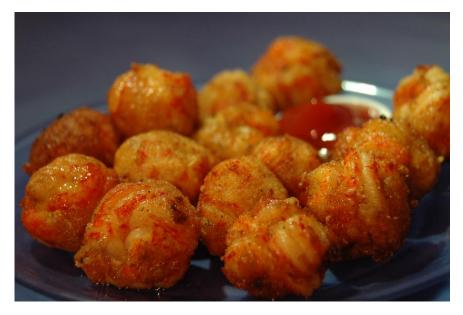

Our Boudreaux Brand of CRAWFISH POPPERS are lightly dusted with a distinctive seasoned flour, then IQF processed to seal in their authentic Cajun flavor. Made with 64% whole crawfish tailmeat and only 10% breading, these 15 gram morsels are a real crowd pleaser. Make great entrees, appetizers and New Orleans style po boy sandwiches, and stuffed mushrooms. Crawfish meat balls and spaghetti sauce. Great for seafood platters, banquets, buffets or finger food for catered events.